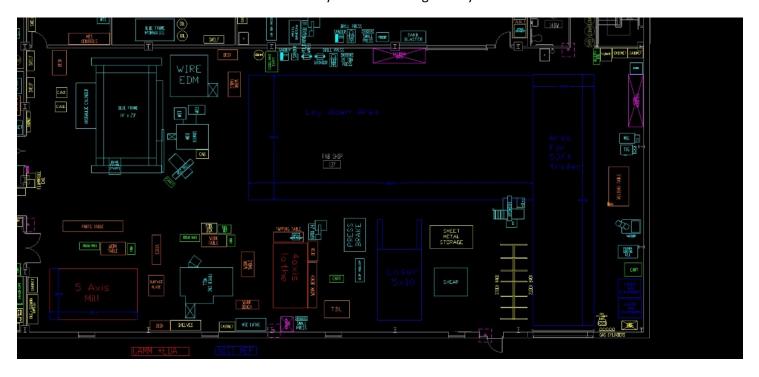

University will have area prepped and small machines removed.

Desired location shown in attached DXF file and below **Note: Scale should indicate man doors as 36"** wide, overhead as 12' wide.

4 Axis Lathe to be located shown in the layout doors facing the Fryer machine. See attached DXF