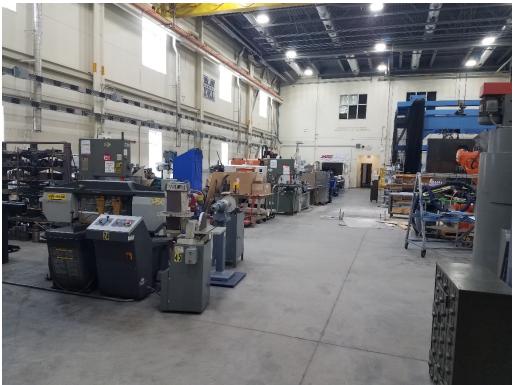

## **CLARIFICATION**

This addendum provides information about the Advanced Manufacturing Center to rigging companies that are working with vendors to provide a quote.

University will have area prepped and small machines removed.

Desired location shown in attached DXF file and below **Note: Scale should indicate man doors as 36"** wide, overhead as 12' wide.

4 Axis Lathe to be located shown in the layout doors facing the Fryer machine. See attached DXF