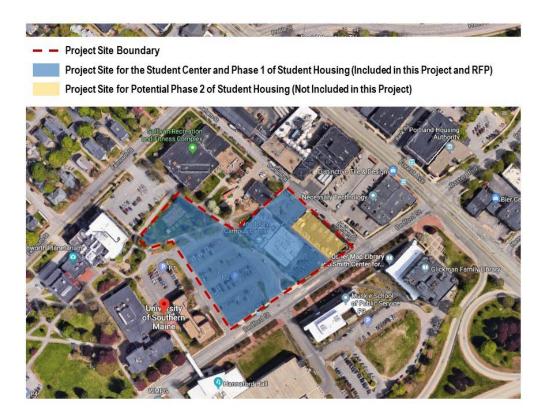

#### **Project Location**

The Project site (as seen in the aerial photo below) for the Student Center and Phase 1 of Student Housing as described in this RFP is bounded by Bedford Street to the south and Durham Street to the east. The Project site does not include the existing location of the Facilites Management Building (25 Bedford Street).

The existing location of the Facilities Management Building is anticipated to be the site of a potential future Phase 2 of Student Housing, not included in this Project or RFP.

The full site is owned by USM.