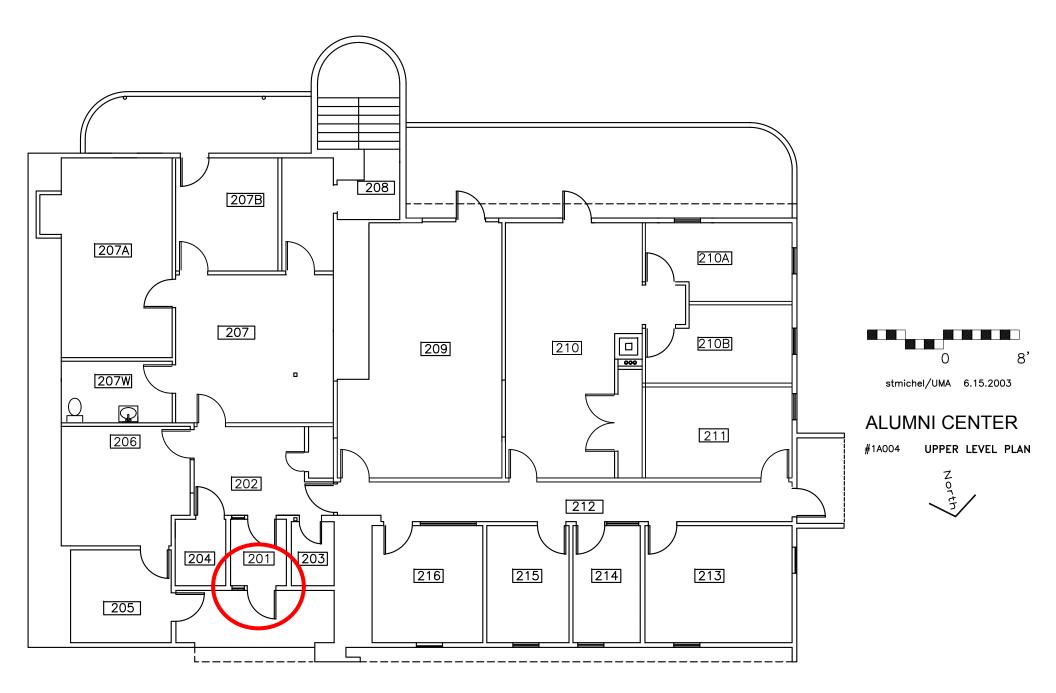

### **MICHAEL KLAHR CENTER**

UNIVERSITY of MAINE at AUGUSTA

1/16" = 1'-0"

ajc/UMS 7-21-10

1A016

THE UNIVERSITY OF MAINE AT AUGUSTA

MOD III Maine CITE stmichel / UMA 11-03-01 # 01A-AA21