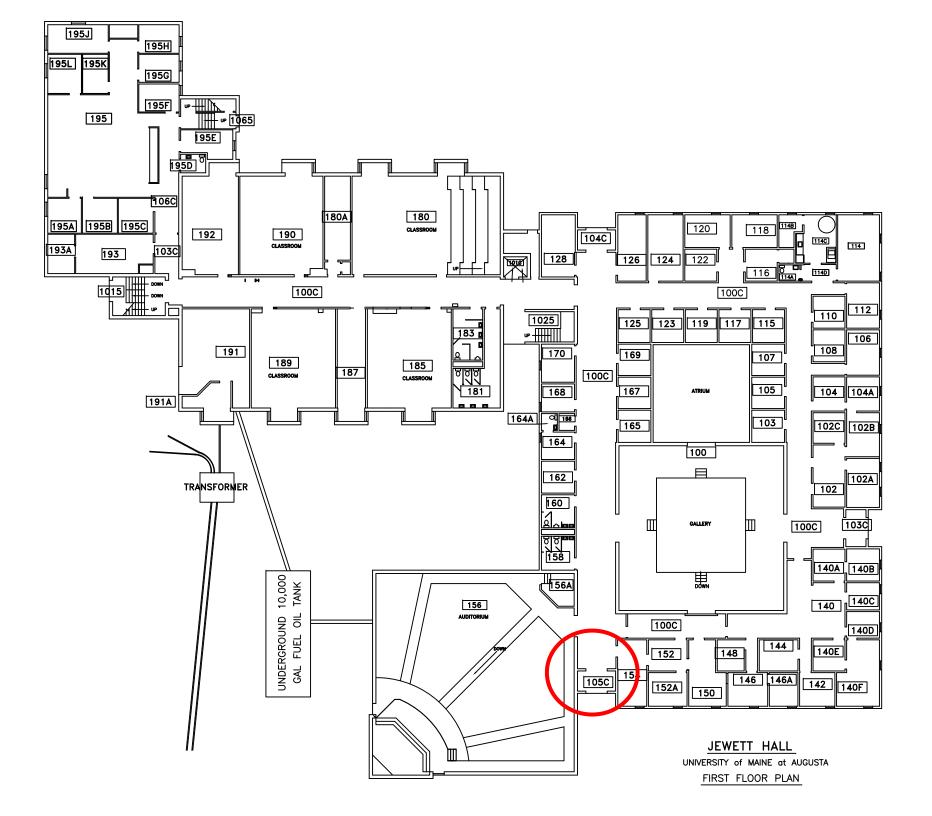

ART AND ARCHITECTURE BUILDING UNIVERSITY of MAINE at AUGUSTA







# FIRST FLOOR PLAN

UNIVERSITY OF MAINE AT AUGUSTA

ajc/UMS 3-24-08

1A010









#### PARKING & LOWER LEVEL II PLAN GANNETT BUILDING 331 WATER STREET UNIVERSITY OF MAINE AT AUGUSTA

1A101



**GANNETT BUILDING** 

**331 WATER STREET** UNIVERSITY OF MAINE AT AUGUSTA

1A101

<u>→</u> Z psm - UMA 01-2010



SECOND FLOOR PLAN GANNETT BUILDING 331 WATER STREET UNIVERSITY OF MAINE AT AUGUSTA 1A101



THIRD FLOOR PLAN GANNETT BUILDING 331 WATER STREET UNIVERSITY OF MAINE AT AUGUSTA 1A101



# FOURTH FLOOR PLAN GANNETT BUILDING 331 WATER STREET UNIVERSITY OF MAINE AT AUGUSTA 1A101





MAILROOM & STORAGE FACILITY UNIVERSITY OF MAINE AT AUGUSTA



## **FIRST FLOOR PLAN**

### **MICHAEL KLAHR CENTER**

UNIVERSITY of MAINE at AUGUSTA

1/16" = 1'-0"

ajc/UMS 7-21-10

1A016



THE UNIVERSITY OF MAINE AT AUGUSTA

MOD III Maine CITE stmichel / UMA 11-03-01 # 01A-AA21