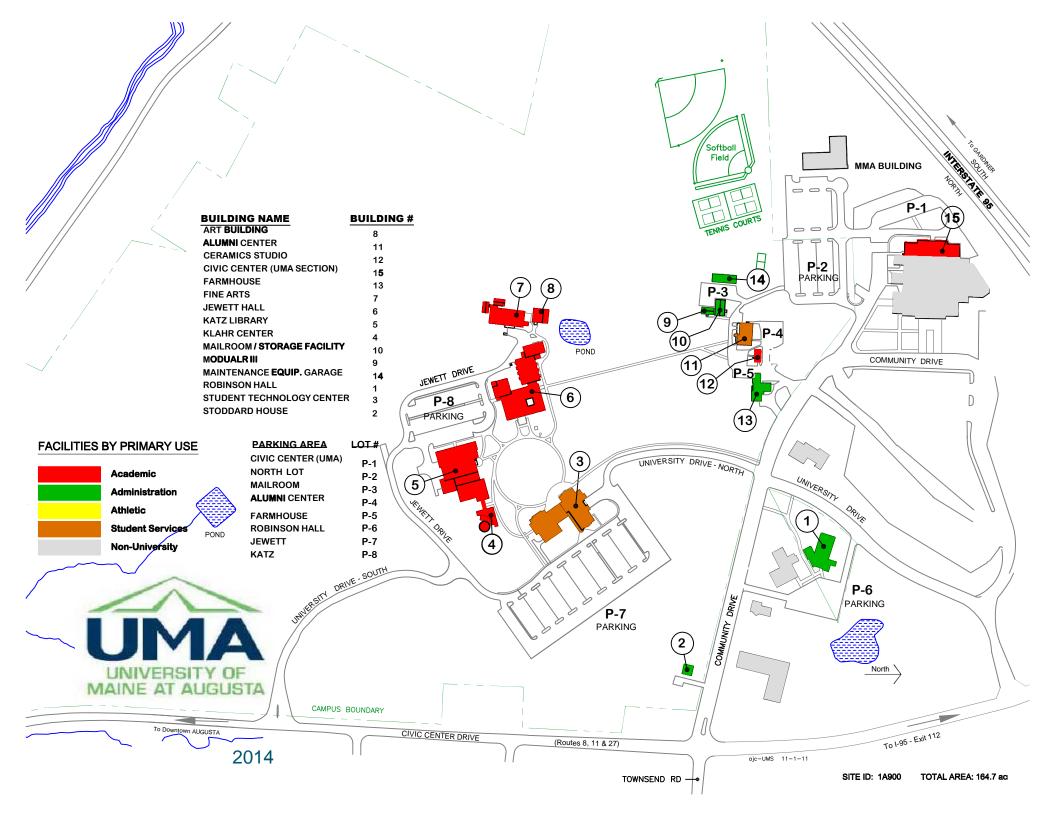

ART AND ARCHITECTURE BUILDING UNIVERSITY of MAINE at AUGUSTA







# FIRST FLOOR PLAN

UNIVERSITY OF MAINE AT AUGUSTA

ajc/UMS 3-24-08

1A010









#### PARKING & LOWER LEVEL II PLAN GANNETT BUILDING 331 WATER STREET UNIVERSITY OF MAINE AT AUGUSTA

1A101



**GANNETT BUILDING** 

**331 WATER STREET** UNIVERSITY OF MAINE AT AUGUSTA

1A101

<u>→</u> Z psm - UMA 01-2010



SECOND FLOOR PLAN GANNETT BUILDING 331 WATER STREET UNIVERSITY OF MAINE AT AUGUSTA 1A101



THIRD FLOOR PLAN GANNETT BUILDING 331 WATER STREET UNIVERSITY OF MAINE AT AUGUSTA 1A101



# FOURTH FLOOR PLAN GANNETT BUILDING 331 WATER STREET UNIVERSITY OF MAINE AT AUGUSTA 1A101





MAILROOM & STORAGE FACILITY UNIVERSITY OF MAINE AT AUGUSTA



## **FIRST FLOOR PLAN**

### **MICHAEL KLAHR CENTER**

UNIVERSITY of MAINE