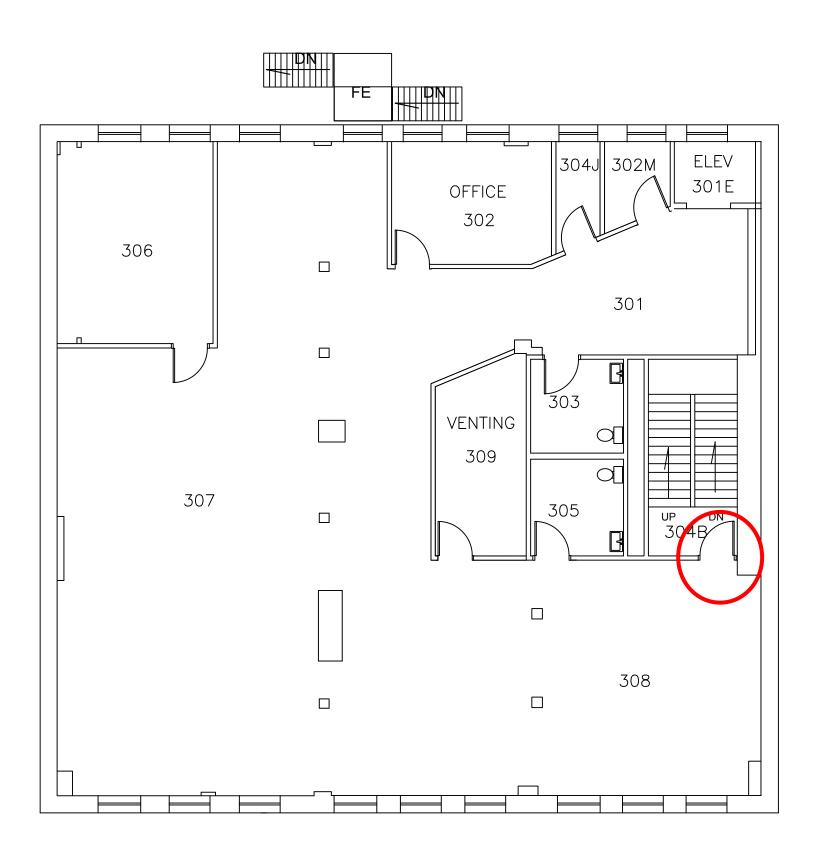

SECOND FLOOR PLAN GANNETT BUILDING 331 WATER STREET UNIVERSITY OF MAINE AT AUGUSTA 1A101

THIRD FLOOR PLAN GANNETT BUILDING 331 WATER STREET UNIVERSITY OF MAINE AT AUGUSTA 1A101