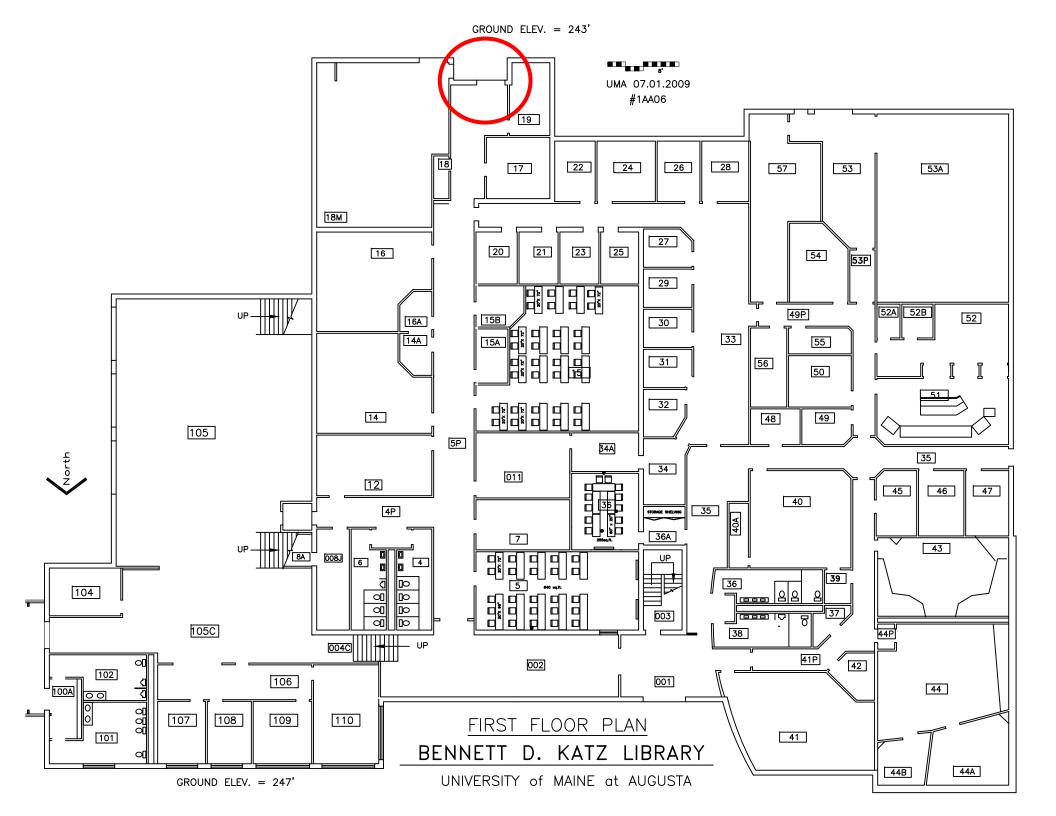

ART AND ARCHITECTURE BUILDING UNIVERSITY of MAINE at AUGUSTA







# FIRST FLOOR PLAN

UNIVERSITY OF MAINE AT AUGUSTA

ajc/UMS 3-24-08

1A010









#### PARKING & LOWER LEVEL II PLAN GANNETT BUILDING 331 WATER STREET UNIVERSITY OF MAINE AT AUGUSTA

1A101



**GANNETT BUILDING** 

**331 WATER STREET** UNIVERSITY OF MAINE AT AUGUSTA

1A101

<u>→</u> Z psm - UMA 01-2010



SECOND FLOOR PLAN GANNETT BUILDING 331 WATER STREET UNIVERSITY OF MAINE AT AUGUSTA 1A101



THIRD FLOOR PLAN GANNETT BUILDING 331 WATER STREET UNIVERSITY OF MAINE AT AUGUSTA 1A101



# FOURTH FLOOR PLAN GANNETT BUILDING 331 WATER STREET UNIVERSITY OF MAINE AT AUGUSTA 1A101





MAILROOM & STORAGE FACILITY UNIVERSITY OF MAINE AT AUGUSTA



## **FIRST FLOOR PLAN**

### **MICHAEL KLAHR CENTER**

UNIVERSITY of MAINE at AUGUSTA

1/16" = 1'-0"

ajc/UMS 7-21-10

1A016



THE UNIVERSITY O