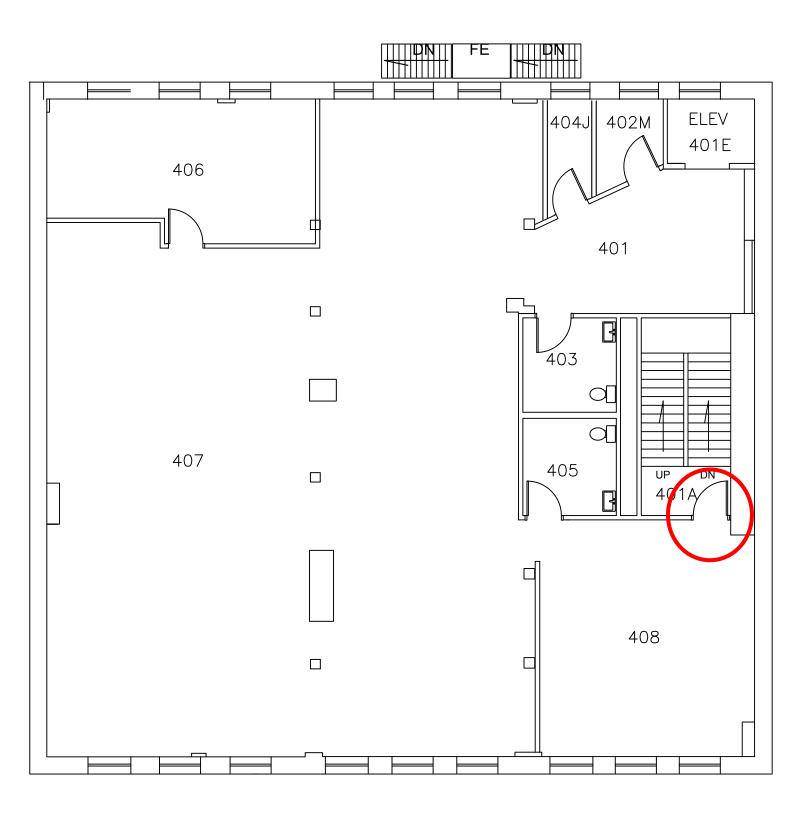

# FOURTH FLOOR PLAN GANNETT BUILDING 331 WATER STREET UNIVERSITY OF MAINE AT AUGUSTA 1A101

MAILROOM & STORAGE FACILITY UNIVERSITY OF MAINE AT AUGUSTA