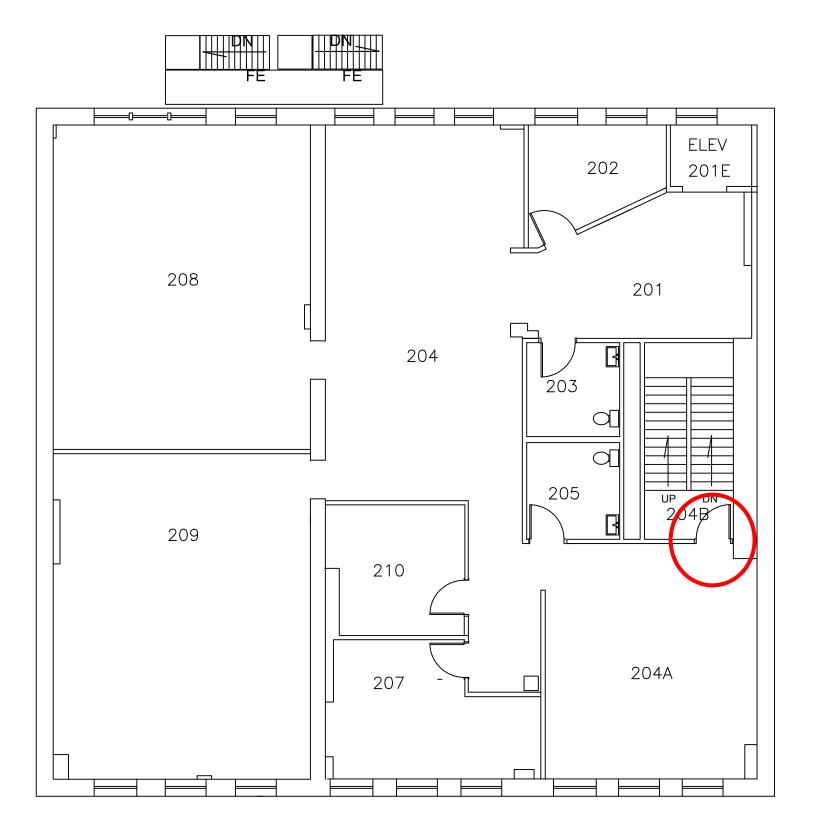

SECOND FLOOR PLAN GANNETT BUILDING 331 WATER STREET UNIVERSITY OF MAINE AT AUGUSTA 1A101

THIRD FLOOR PLAN GANNETT BUILDING 331 WATER STREET UNIVERSITY OF MAINE AT AUGUSTA 1A101