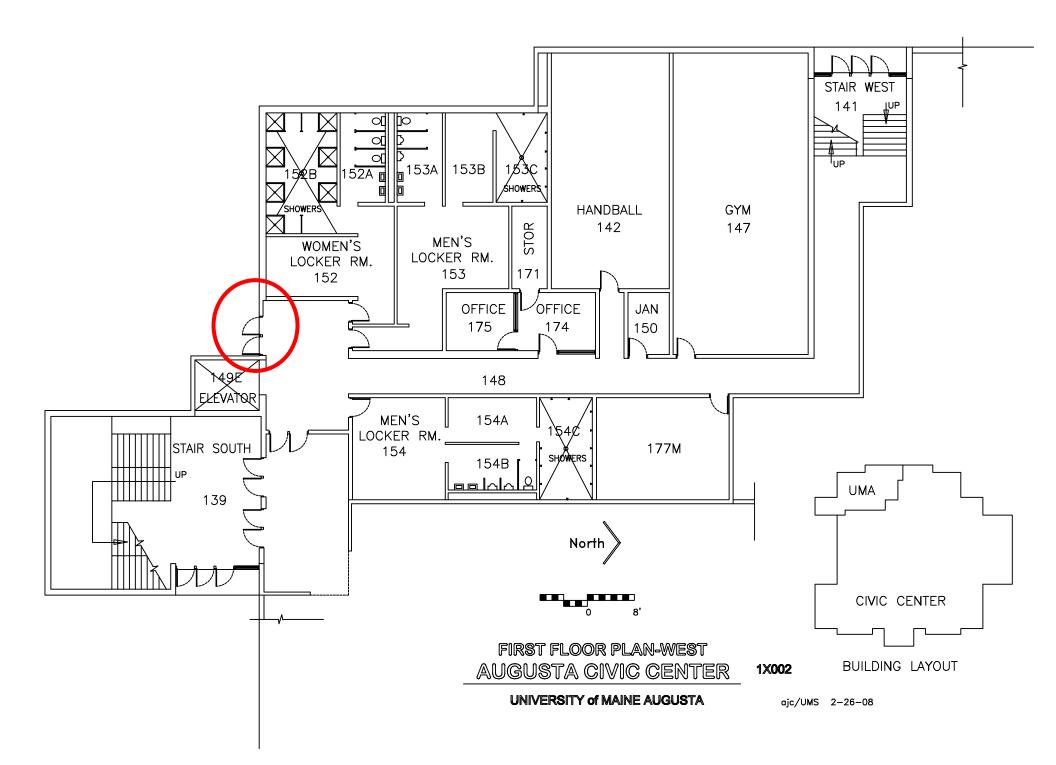

ART AND ARCHITECTURE BUILDING UNIVERSITY of MAINE at AUGUSTA







# FIRST FLOOR PLAN

UNIVERSITY OF MAINE AT AUGUSTA

ajc/UMS 3-24-08

1A010









#### PARKING & LOWER LEVEL II PLAN GANNETT BUILDING 331 WATER STREET UNIVERSITY OF MAINE AT AUGUSTA

1A101



**GANNETT BUILDING** 

**331 WATER STREET** UNIVERSITY OF MAINE AT AUGUSTA

1A101

<u>→</u> Z psm - UMA 01-2010



SECOND FLOOR PLAN GANNETT BUILDING 331 WATER STREET UNIVERSITY OF MAINE AT AUGUSTA 1A101



THIRD FLOOR PLAN GANNETT BUILDING 331 WATER STREET UNIVERSITY OF MAINE AT AUGUSTA 1A101



# FOURTH FLOOR PLAN GANNETT BUILDING 331 WATER STREET UNIVERSITY OF MAINE AT AUGUSTA 1A101





MAILROOM & STORAGE FACILITY UNIVERSITY OF MAINE AT AUGUSTA



## **FIRST FLOOR PLAN**

### **MICHAEL KLAHR CENTER**

UNIVERSITY of MAINE at AUGUSTA

1/16" = 1'-0"

ajc/UMS 7-21-10

1A016



THE UNIVERSITY OF MAINE AT AUGUSTA

MOD III Maine CITE stmichel / UMA 11-03-01 # 01A-AA21