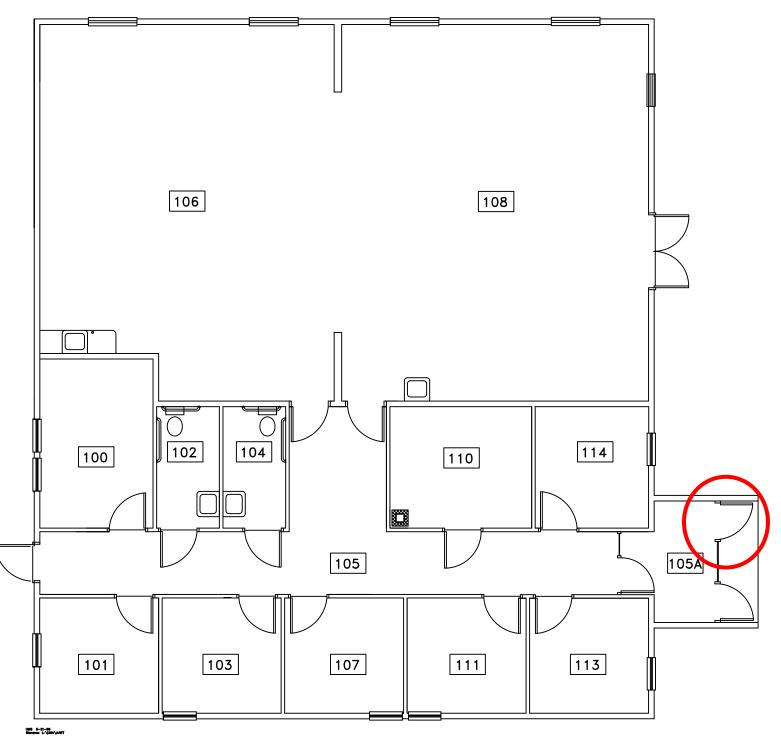

ART AND ARCHITECTURE BUILDING UNIVERSITY of MAINE at AUGUSTA







# FIRST FLOOR PLAN

UNIVERSITY OF MAINE AT AUGUSTA

ajc/UMS 3-24-08

1A010









#### PARKING & LOWER LEVEL II PLAN GANNETT BUILDING 331 WATER STREET UNIVERSITY OF MAINE AT AUGUSTA

1A101



**GANNETT BUILDING** 

**331 WATER STREET** UNIVERSITY OF MAINE AT AUGUSTA

1A101

<u>→</u> Z psm - UMA 01-2010



SECOND FLOOR PLAN GANNETT BUILDING 331 WATER STREET UNIVERSITY OF MAINE AT AUGUSTA 1A101



THIRD FLOOR PLAN GANNETT BUILDING 331 WATER STREET UNIVERSITY OF MAINE AT AUGUSTA 1A101



# FOURTH FLOOR PLAN GANNETT BUILDING 331 WATER STREET UNIVERSITY OF MAINE AT AUGUSTA 1A101





MAILROOM & STORAGE FACILITY UNIVERSITY OF MAINE AT AUGUSTA



## **FIRST FLOOR PLAN**

### **MICHAEL KLAHR CENTER**

UNIVERSITY of MAINE at AU