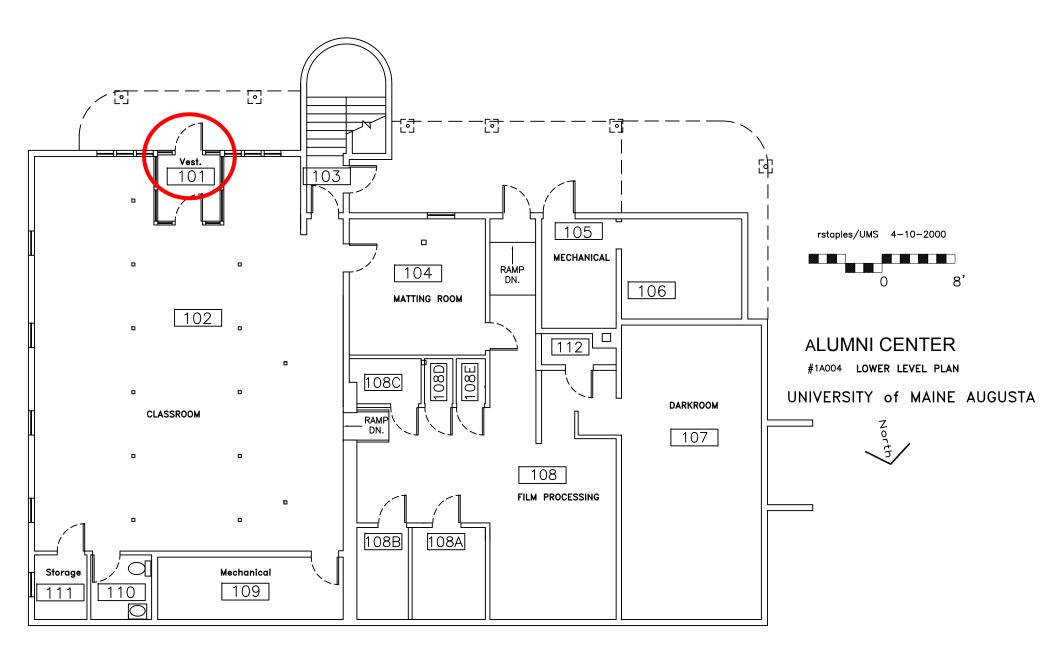

### **MICHAEL KLAHR CENTER**

UNIVERSITY of MAINE at AUGUSTA

1/16" = 1'-0"

ajc/UMS 7-21-10

1A016

THE UNIVERSITY OF MAINE AT AUGUSTA

MOD III Maine CITE stmichel / UMA 11-03-01 # 01A-AA21