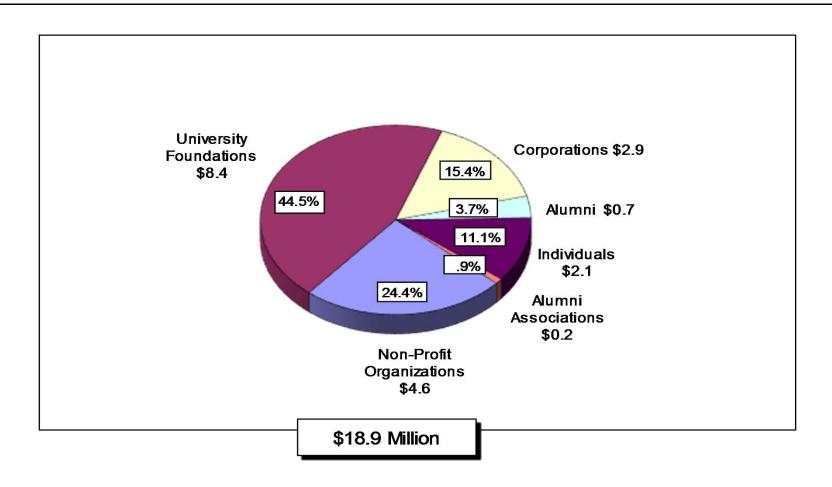

### University of Maine System

## Annual Report on Gifts, Fundraising and Endowments

Year Ended June 30, 2016

#### Gifts Received\* by Restriction Type



<sup>\*</sup> UMS gifts reported herein include cash, checks and negotiable securities, and pledge payments. Gifts-in-kind and pledges receivable are not included in these totals.

#### **FY16 Gifts Received by Purpose**



#### **FY16 Gifts Received by Donor Type**



#### Gifts Received by Campus



#### **UMS Gift Balances by Fiscal Year**



#### **FY16 UMS Gift Balances by Campus**



# UMS Affiliated Fund Raising Organizations

# Gifts Received by UMS Affiliated Organizations

(\$ in Thousands)

|                                                   | 2015             | 2016         |
|---------------------------------------------------|------------------|--------------|
| UM Affiliates UM Alumni Association UM Foundation | \$ 265<br>10.563 | \$ 322       |
| UM Pulp & Paper Foundation                        | 10,563<br>282    | 9,116<br>373 |
| Maine 4-H Foundation                              | 137              | 192          |
| UMA Foundation                                    | -                | -            |
| UMFK Affiliates