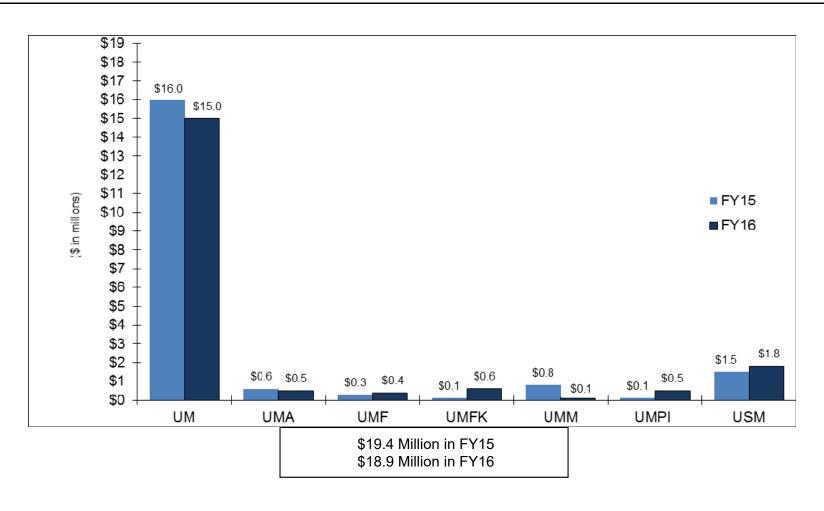

### University of Maine System

## Annual Report on Gifts, Fundraising and Endowments

Year Ended June 30, 2016

#### Gifts Received\* by Restriction Type



<sup>\*</sup> UMS gifts reported herein include cash, checks and negotiable securities, and pledge payments. Gifts-in-kind and pledges receivable are not included in these totals.

#### **FY16 Gifts Received by Purpose**



#### **FY16 Gifts Received by Donor Type**



#### Gifts Received by Campus



#### **UMS Gift Balances by Fiscal Year**



#### **FY16 UMS Gift Balances by Campus**



# UMS Affiliated Fund Raising Organizations

# Gifts Received by UMS Affiliated Organizations

(\$ in Thousands)

|                                                   | 2015             | 2016         |
|---------------------------------------------------|------------------|--------------|
| UM Affiliates UM Alumni Association UM Foundation | \$ 265<br>10.563 | \$ 322       |
| UM Pulp & Paper Foundation                        | 10,563<br>282    | 9,116<br>373 |
| Maine 4-H Foundation                              | 137              | 192          |
| UMA Foundation                                    | -                | -            |
| UMFK Affiliates                                   |