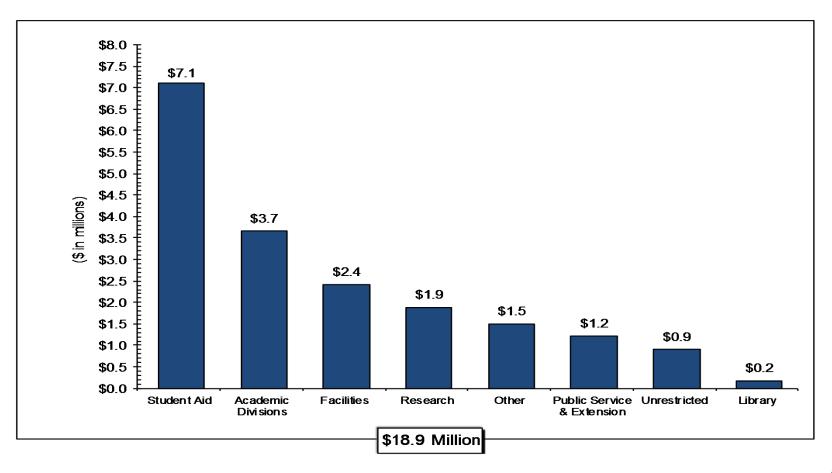

### University of Maine System

## Annual Report on Gifts, Fundraising and Endowments

Year Ended June 30, 2016

#### Gifts Received\* by Restriction Type



<sup>\*</sup> UMS gifts reported herein include cash, checks and negotiable securities, and pledge payments. Gifts-in-kind and pledges receivable are not included in these totals.

#### **FY16 Gifts Received by Purpose**



#### **FY16 Gifts Received by Donor Type**



#### Gifts Received by Campus



#### **UMS Gift Balances by Fiscal Year**



#### **FY16 UMS Gift Balances by Campus**



# UMS Affiliated Fund Raising Organizations

# Gifts Received by UMS Affiliated Organizations

(\$ in Thousands)

|                                                   | 2015             | 2016         |
|---------------------------------------------------|------------------|--------------|
| UM Affiliates UM Alumni Association UM Foundation | \$ 265<br>10.563 | \$ 322       |
| UM Pulp & Paper Foundation                        | 10,563<br>282    | 9,116<br>373 |
| Maine 4-H Foundation                              | 137              | 192          |
| UMA Foundation                                    | -                | -