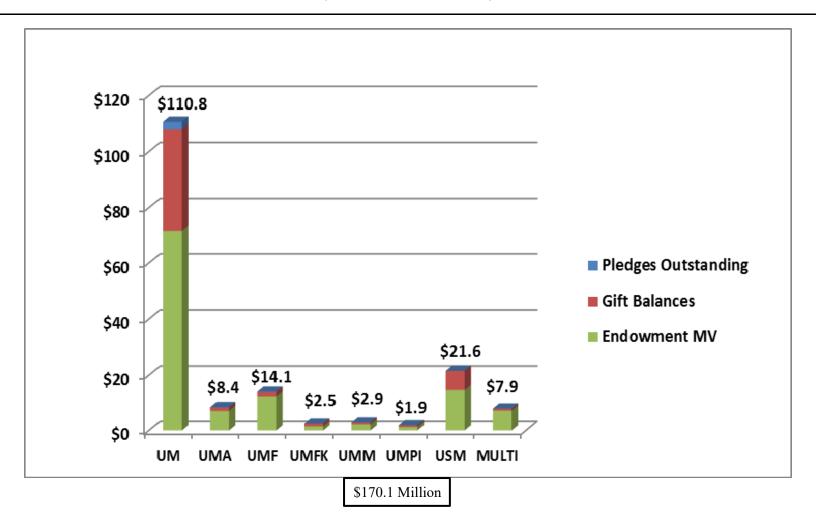

### University of Maine System

## Annual Report on Gifts, Fundraising and Endowments

Year Ended June 30, 2016

#### Gifts Received\* by Restriction Type



<sup>\*</sup> UMS gifts reported herein include cash, checks and negotiable securities, and pledge payments. Gifts-in-kind and pledges receivable are not included in these totals.

#### **FY16 Gifts Received by Purpose**



#### **FY16 Gifts Received by Donor Type**



#### Gifts Received by Campus



#### **UMS Gift Balances by Fiscal Year**



#### **FY16 UMS Gift Balances by Campus**



# UMS Affiliated Fund Raising Organizations

# Gifts Received by UMS Affiliated Organizations

(\$ in Thousands)

|                                                   | 2015             | 2016         |
|---------------------------------------------------|------------------|--------------|
| UM Affiliates UM Alumni Association UM Foundation | \$ 265<br>10.563 | \$ 322       |
| UM Pulp & Paper Foundation                        | 10,563<br>282    | 9,116<br>373 |
| Maine 4-H Foundation                              | 137              | 192          |
| UMA Foundation                                    | -                | -            |
| UMFK Affiliates                                   |                  |              |
| UMFK Alumni Association                           | 7