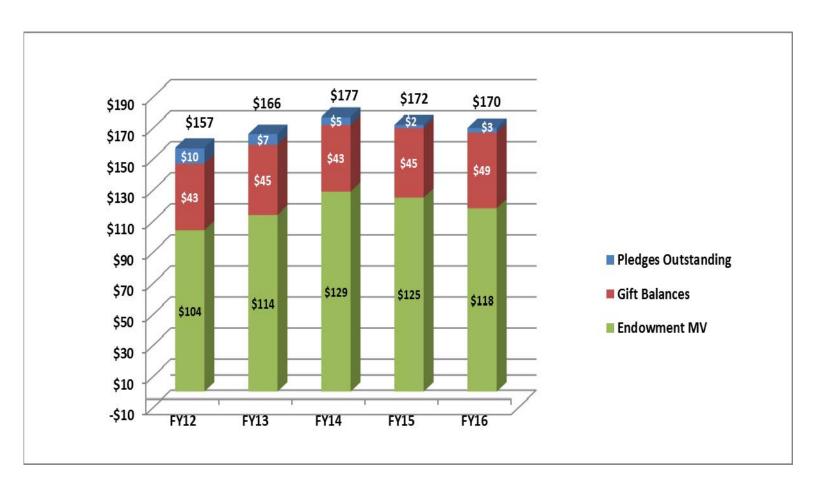

### University of Maine System

## Annual Report on Gifts, Fundraising and Endowments

Year Ended June 30, 2016

#### Gifts Received\* by Restriction Type



<sup>\*</sup> UMS gifts reported herein include cash, checks and negotiable securities, and pledge payments. Gifts-in-kind and pledges receivable are not included in these totals.

#### **FY16 Gifts Received by Purpose**



#### **FY16 Gifts Received by Donor Type**



#### Gifts Received by Campus



#### **UMS Gift Balances by Fiscal Year**



#### **FY16 UMS Gift Balances by Campus**



# UMS Affiliated Fund Raising Organizations

# Gifts Received by UMS Affiliated Organizations

(\$ in Thousands)

|                                                   | 2015             | 2016         |
|---------------------------------------------------|------------------|--------------|
| UM Affiliates UM Alumni Association UM Foundation | \$ 265<br>10.563 | \$ 322       |
| UM Pulp & Paper Foundation                        | 10,563<br>282    | 9,116<br>373 |
| Maine 4-H Foundation                              | 137              | 192          |
| UMA Foundation                                    | -                | -            |
| UMFK Affiliates                                   |                  |              |
| UMFK Alumni Associati