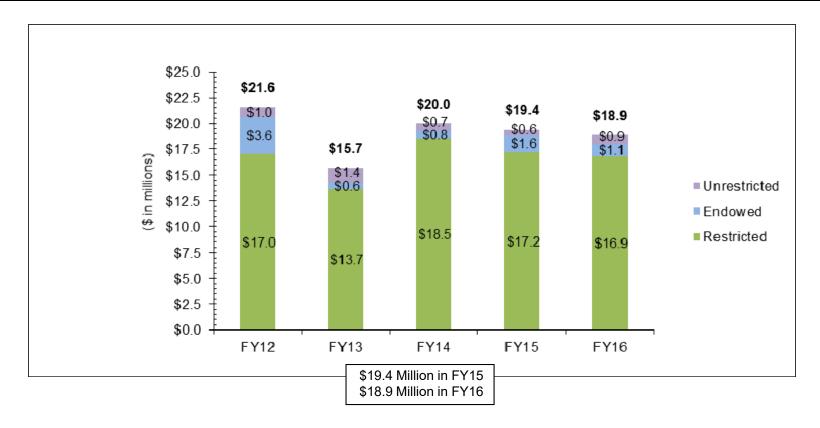

#### Gifts Received\* by Restriction Type

<sup>\*</sup> UMS gifts reported herein include cash, checks and negotiable securities, and pledge payments. Gifts-in-kind and pledges receivable are not included in these totals.